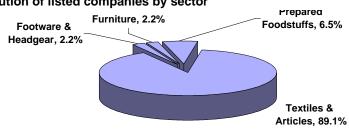

#### Distribution of listed companies by sector

| Sector                         | Freq. |
|--------------------------------|-------|
| Footware & Headgear            | 1     |
| Furniture                      | 1     |
| Prepared Foodstuffs            | 3     |
| <b>Textiles &amp; Articles</b> | 41    |
| Total                          | 46    |