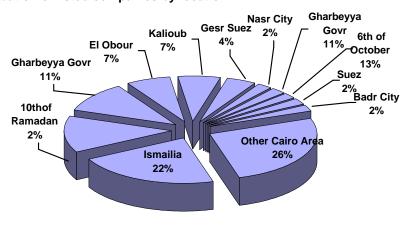

### Distribution of listed companies by location

| Location         | Freq. |
|------------------|-------|
| Other Cairo Area | 12    |
| Ismailia         | 10    |
| 6th of October   | 6     |
| Gharbeyya Govr.  | 5     |
| El Obour         | 3     |
| Kalioub          | 3 3   |
| Gesr Suez        | 2     |
| Nasr City        | 1     |
| South Giza       | 1     |
| 10thof Ramadan   | 1     |
| Suez             | 1     |
| Badr City        | 1     |
| Total            | 46    |