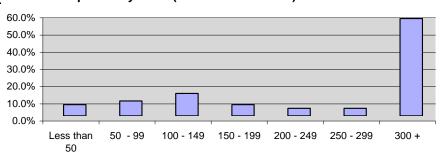

## Distribution of listed companies by labor (total no. of workers)

| Workers Catgory | Freq. |
|-----------------|-------|
| Less than 50    | 3     |
| 50 - 99         | 4     |
| 100 - 149       | 6     |
| 150 - 199       | 3     |
| 200 - 249       | 2     |
| 250 - 299       | 2     |
| 300 +           | 26    |
| N.A             | 0     |
| Total           | 46    |