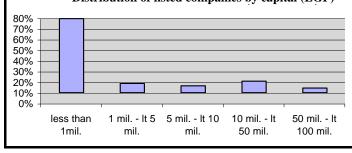

4     |
| 100 - 149       | 6     |
| 150 - 199       | 3     |
| 200 - 249       | 2     |
| 250 - 299       | 2     |
| 300 +           | 26    |
| N.A             | 0     |
| Total           | 46    |



#### Distribution of listed companies by export situation

| Export to US | Freq. |
|--------------|-------|
| Yes          | 31    |
| No           | 15    |
| Total        | 46    |



#### Distribution of listed companies by sector

| Sector                         | Freq. |
|--------------------------------|-------|
| Footware & Headgear            | 1     |
| Furniture                      | 1     |
| Prepared Foodstuffs            | 3     |
| <b>Textiles &amp; Articles</b> | 41    |
| Total                          | 46    |



# Distribution of listed companies by capital (EGP)



# Distribution of listed companies by investments (EGP)



<sup>\*</sup>Multiple answers allowed