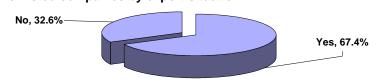

#### Distribution of listed companies by export situation

| Export to US | Freq. |
|--------------|-------|
| Yes          | 31    |
| No           | 15    |
| Total        | 46    |